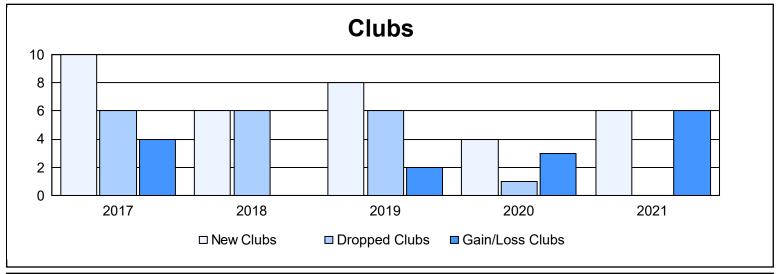

District H 1 As of June 2021 Cumulative

| Year      | New<br>Clubs | Dropped<br>Clubs | Gain/<br>Loss<br>Clubs | New<br>Members | Charter<br>Members | Reinstate<br>Members | Transfer<br>Members | Total<br>Member<br>Added | Total<br>Members<br>Dropped | Gain/<br>Loss<br>Members |
|-----------|--------------|------------------|------------------------|----------------|--------------------|----------------------|---------------------|--------------------------|-----------------------------|--------------------------|
| 2016-2017 | 10           | 6                | 4                      | 696            | 279                | 90                   | 10                  | 1,075                    | 917                         | 158                      |
| 2017-2018 | 6            | 6                | 0                      | 547            | 198                | 62                   | 21                  | 828                      | 959                         | -131                     |
| 2018-2019 | 8            | 6                | 2                      | 217            | 226                | 39                   | 7                   | 489                      | 705                         | -216                     |
| 2019-2020 | 4            | 1                | 3                      | 420            | 138                | 39                   | 25                  | 622                      | 560                         | 62                       |
| 2020-2021 | 6            | 0                | 6                      | 538            | 183                | 59                   | 13                  | 793                      | 500                         | 293                      |
| Average   | 7            | 4                | 3                      | 484            | 205                | 58                   | 15                  | 761                      | 728                         | 33                       |